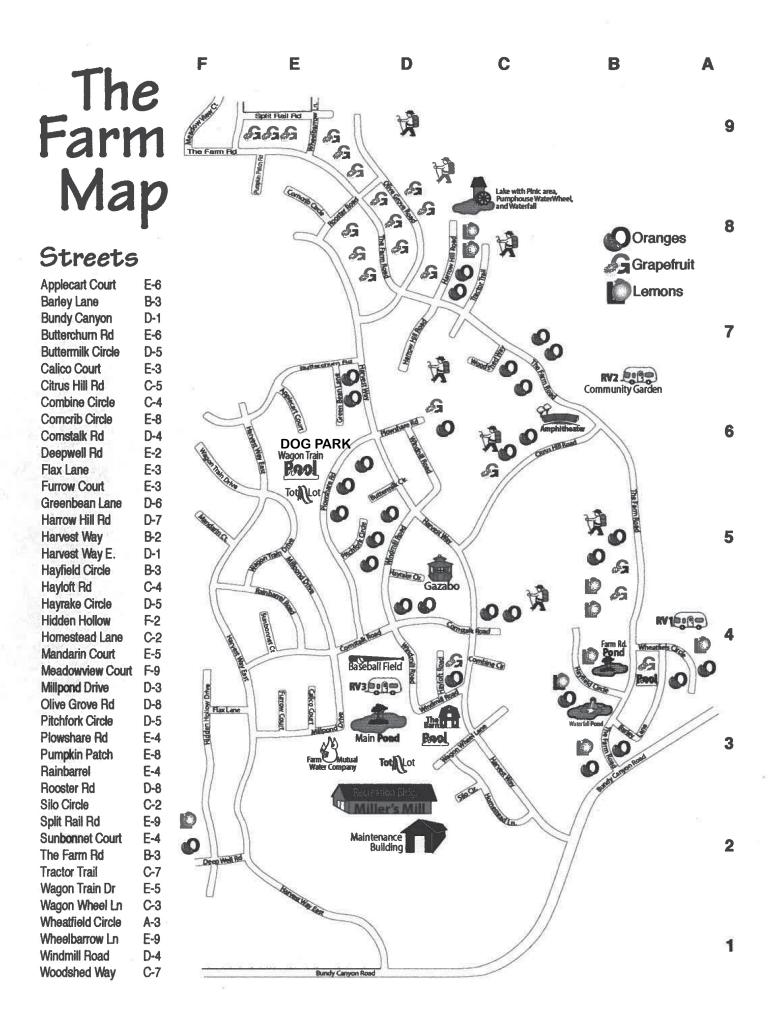

54.60
 \$155.61

 Quarter Page
 \$42.00
 \$119.70

3 Months 6 Months

Business Cards \$54.60 \$91.00

Farm Saver Ads will be 25 cents per word.

If you have any questions, please call Gazette Editor Denice Harrison at 951-244-3719.



# HOMER'S GARAGE Homersgarage.com

Computer Diagnostics for all vehicles
Pick up and delivery available
Located in Wildomar



Jeremy Marion 951-805-5485 All types Repair & Service All Work Guaranteed

# Clean-Ups Services

Landscaping • Plumbing • Flooring
Fencing • Wood Work • Doors
Roofing • Roof Leak Repair
Drywall • Paint • Yard Work • Hauling
Trim Trees • Palm Tree Trimming
Artificial Grass • Irrigation
Drip Systems • Rain Gutters
Mobile Home Repair • Framing
Patio Covers And Much More!

Reasonable Prices
Quality Work

Call GEORGE

Bus. (909) 838-5292



### THE GAZETTE COMMITTEE

### fpoagazette@gmail.com

(All area codes are 951 and all telephone prefixes are 244 unless otherwise noted.)

| Editor/Secretary      | Denice Harrison     | 951-244-3719, ext. 101 |
|-----------------------|---------------------|------------------------|
| Proofreader           | Eileen San Giovanni | 951-244-3719           |
| Proofreader           | Sarah O'Brien       | 951-244-3719           |
| Advertising           | Denice Harrison     | 951-244-3719, ext. 101 |
| Circulation Scheduler | Denice Harrison     | 951-244-3719           |

Thank you to the team of volunteers getting The Farm Gazette delivered to the residents every month. We appreciate you!

### **DISTRIBUTORS**

| 1A Donna Peterson                    | 7A Eileen San Giovanni       | 10-1A