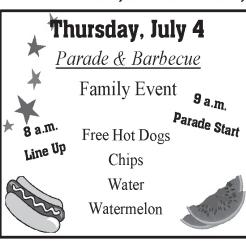

# Independence Day

8 a.m. Line Up Parade & Barbecue Thursday, July 4th

Parade Start

Line up starts at 8:00 a.m.. Pledge of Allegiance & National Anthem at 8:30 a.m. Judging by the Board of Directors at 8:40 a.m.

While supplies last! Free Hot Dogs with all the fixin's - Free Watermelon - Free Chips Water donated by Farm Mutual Water Company

> Parade 9 a.m. - Barbecue 11 a.m. Food Served 11 a.m. - 1 p.m.

Bike Parade around Main Pond begin at noon. Decorate bicycles, wagons, tricycles and strollers!